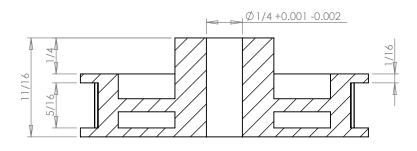

## **SECTION A-A**

## Part Number:

70MDF

## **Part Description:**

.0816 Pitch (40 DP) Timing Belt Pulleys For Belts up to 1/4" Wide

Dimensions are in inches Tolerances: Fractional <u>+</u> 0.015

PROPRIETARY AND CONFIDENTIAL:

THE INFORMATION CONTAINED IN THIS DRAWING IS THE SOLE PROPERTY OF PUTNAM PRECISION MOLDING. ANY REPRODUCTION IN PART OR AS A WHOLE WITHOUT THE WRITTEN PERMISSION OF PUTNAM PRECISION MOLDING IS PROHIBITED. INFORMATION IN THIS DRAWING IS PROVIDED FOR REFERENCE ONLY.