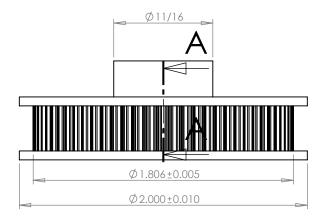

## **SECTION A-A**

## Part Number:

70MDF

## **Part Description:**

.0816 Pitch (40 DP) Timing Belt Pulleys For Belts up to 1/4" Wide

Dimensions are in inches Tolerances: Fractional <u>+</u> 0.015

PROPRIETARY AND CONFIDENTIAL:

THE INFORMATION CONTAINED IN THIS DRAWING IS THE SOLE PROPERTY OF PUTNAM PRECISION MOLDING. ANY REPRODUCTION IN PART OR AS A WHOLE WITHOUT THE WRITTEN PERMISSION OF PUTNAM PRECISION MOLDING IS PROHIBITED. INFORMATION IN THIS DRAWING IS PROVIDED FOR REFERENCE ONLY.