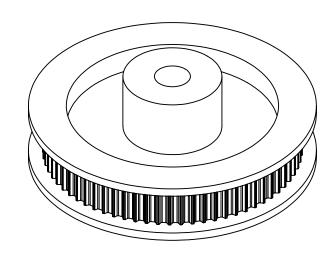

## Part Number:

70MDF

## **Part Description:**

.0816 Pitch (40 DP) Timing Belt Pulleys For Belts up to 1/4" Wide

Dimensions are in inches Tolerances: Fractional <u>+</u> 0.015

PROPRIETARY AND CONFIDENTIAL:

THE INFORMATION CONTAINED IN THIS DRAWING IS THE SOLE PROPERTY OF PUTNAM PRECISION MOLDING. ANY REPRODUCTION IN PART OR AS A WHOLE WITHOUT THE WRITTEN PERMISSION OF PUTNAM PRECISION MOLDING IS PROHIBITED. INFORMATION IN THIS DRAWING IS PROVIDED FOR REFERENCE ONLY.